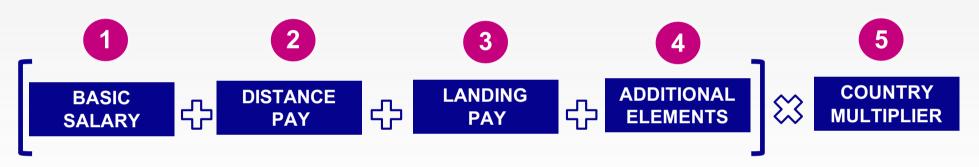

## **SALARY SETUP**

#### **ELEMENTS OF THE SALARY**

Fix base salary

Variable pay as per (i) flown km and (ii) performed landings

Additional payment

## **SALARY CALCULATION**

BASIC SALARY

DISTANCE PAY

LANDING PAY

ADDITIONAL ELEMENTS

| Yearly gross     | СРТ        |
|------------------|------------|
| Wizz Air Hungary | 45 000 EUR |
|                  |            |
|                  |            |
|                  |            |

## **ADDITIONAL ELEMENTS**

BASIC SALARY

DISTANCE PAY

LANDING PAY

ADDITIONAL ELEMENTS

COUNTRY MULTIPLIER

|                                            | Captain     |
|--------------------------------------------|-------------|
|                                            | WAH         |
| Office Duty<br>(daily)                     | 225-450 EUR |
| OFF day /<br>Holiday<br>(daily)            | 300 EUR     |
| Out-of-Base<br>Flying<br>(per positioning) | 100 EUR     |
| Random Roster                              | 600 EUR     |