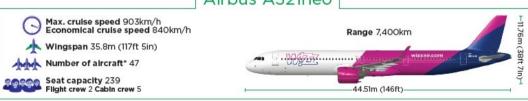

#### **FLEET**

- Airbus A320ceo, A321ceo, A320neo and A321neo
- Fleet growth +13% (FY21)

### **WIZZ AIR FLEET**

AVERAGE AIRCRAFT AGE: 4.97 YEARS

**POINT TO POINT TRAFFIC** 

+/- 30 MIN TURNAROUND TIMES

All new aircraft are delivered with sharklets

### **AIRBUS A321NEO AIRCRAFT** A GAME CHANGER

**239** SEATS

**20% LOWER** FUEL BURN

**50% LOWER**NOISE EMMISION

**50% LOWER**NOX EMMISION

LOWEST ENVIRONMENTAL FOOTPRINT PER PASSENGER