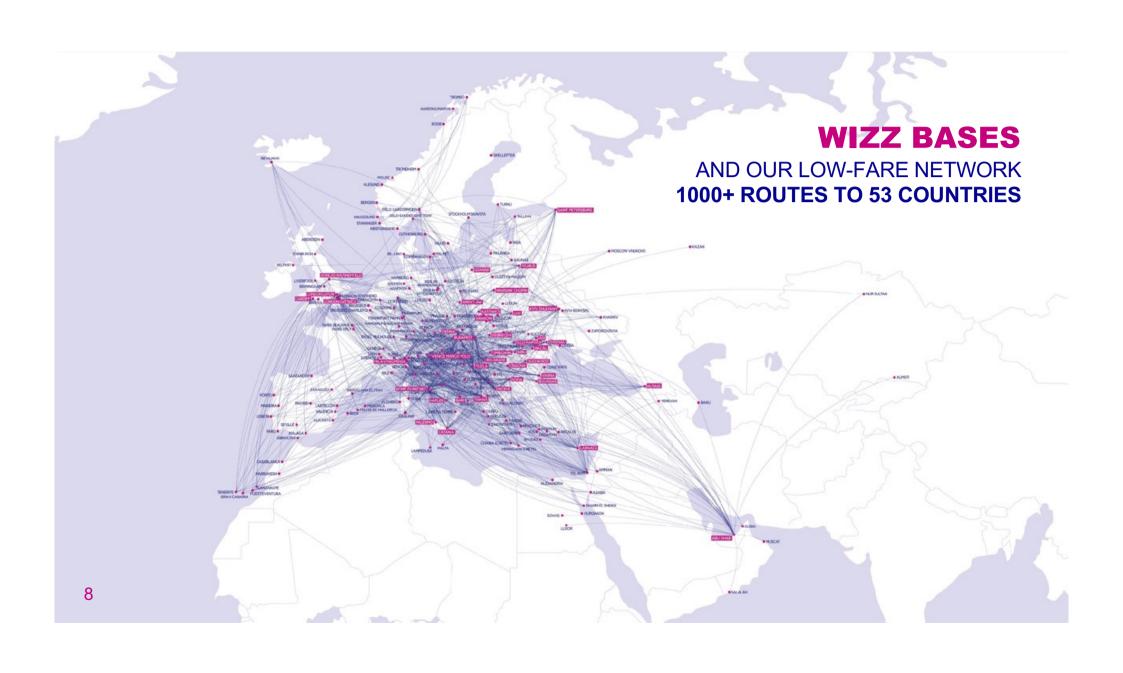

5500+



#### **OPERATING BASES**

38 bases in 16 countries



### 3 AIRLINES & 37 BASES

#### **WIZZ AIR HUNGARY**

ALBANIA Tirana AUSTRIA Vienna

BOSNIA & HERZEGOVINATuzla, SarajevoBULGARIASofia, Varna,CYPRUSLarnacaGEORGIAKutaisi

**HUNGARY** Budapest, Debrecen

ITALY Rome FCO, Milan MXP, Catania, Bari, Palermo, Naples, Venice

LITHUANIA Vilnius

MACEDONIA Skopje

MOLDOVA Chisinau

POLAND Katowice, Krakow, Warsaw, Gdansk, Wroclaw

ROMANIA Bucharest OTP, Bacau, Cluj-Napoca, Craiova, Iasi, Sibiu, Timisoara, Suceava

**SERBIA** Belgrade

**WIZZ AIR UK** 

**UNITED KINGDOM** 

**WIZZ AIR ABU DHABI** 

**UNITED ARAB EMIRATES** 

Valid UK CAA ATPL or CPLValid UK CAA medical certificate

London LTN, London LGW.

Valid GCAA + ICAO ATPL or CPL
 Valid GCAA + ICAO medical certificate

Abu Dhabi







### **WIZZ AIR FLEET**



AVERAGE AIRCRAFT AGE: 4.97 YEARS

**POINT TO POINT TRAFFIC** 

+/- 30 MIN TURNAROUND TIMES

All new aircraft are delivered with sharklets







### **AIRBUS A321NEO AIRCRAFT** A GAME CHANGER



**239** SEATS



**20% LOWER** FUEL BURN



**50% LOWER**NOISE EMMISION



**50% LOWER**NOX EMMISION



LOWEST ENVIRONMENTAL FOOTPRINT PER PASSENGER



### **RESILIENCE DURING COVID-19**

#### **Network expansion**





Wizz Air **expanded from 26 bases to 42 bases** by realigning capacity to new consumer demand and reallocating aircraft against new market opportunities, **surpassing 2019 traffic levels** 





# **WIZZ 500**

BY THE END OF THE DECADE...







### **PILOTS SUITABILITY TO AOC**

# WIZZ AIR HUNGARY/ WIZZ AIR MALTA & WIZZAIR ABU DHABI

**ALL OTHER BASES*