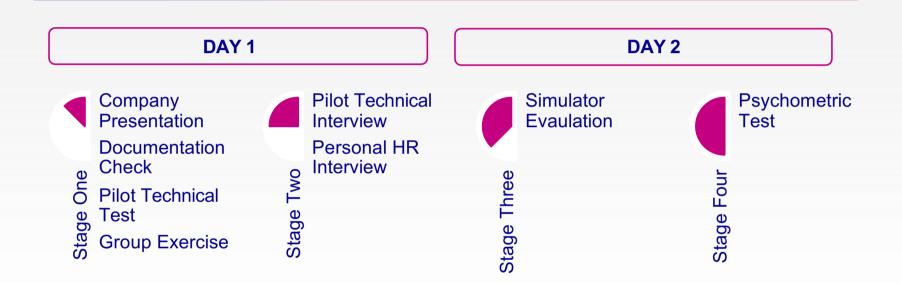

### **RECRUITMENT EVENT SCHEDULE**

EACH STAGE IS SUBJECT TO SUCCESSFUL COMPLETION OF THE PREVIOUS STAGE.