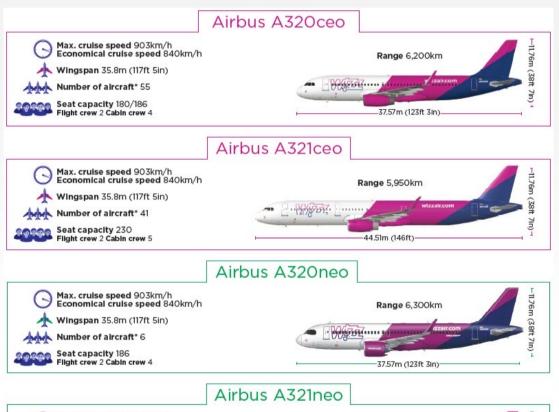

#### **FLEET**

- Airbus A320ceo, A321ceo, A320neo and A321neo
- Fleet growth +13% (FY21)

### **WIZZ AIR FLEET**

AVERAGE AIRCRAFT AGE: 4.97 YEARS

**POINT TO POINT TRAFFIC** 

+/- 30 MIN TURNAROUND TIMES

All new aircraft are delivered with sharklets

### **AIRBUS A321NEO AIRCRAFT** A GAME CHANGER

**239** SEATS

**20% LOWER** FUEL BURN

**50% LOWER**NOISE EMMISION

**50% LOWER**NOX EMMISION

LOWEST ENVIRONMENTAL FOOTPRINT PER PASSENGER