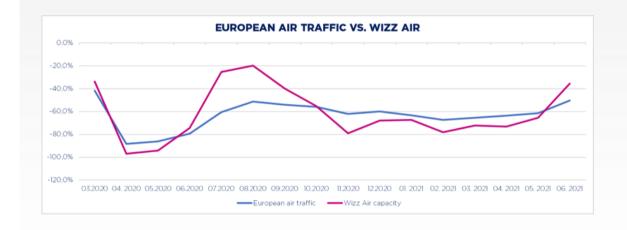

### **RESILIENCE DURING COVID-19**

#### **Network expansion**

Wizz Air **expanded from 26 bases to 42 bases** by realigning capacity to new consumer demand and reallocating aircraft against new market opportunities, **surpassing 2019 traffic levels** 